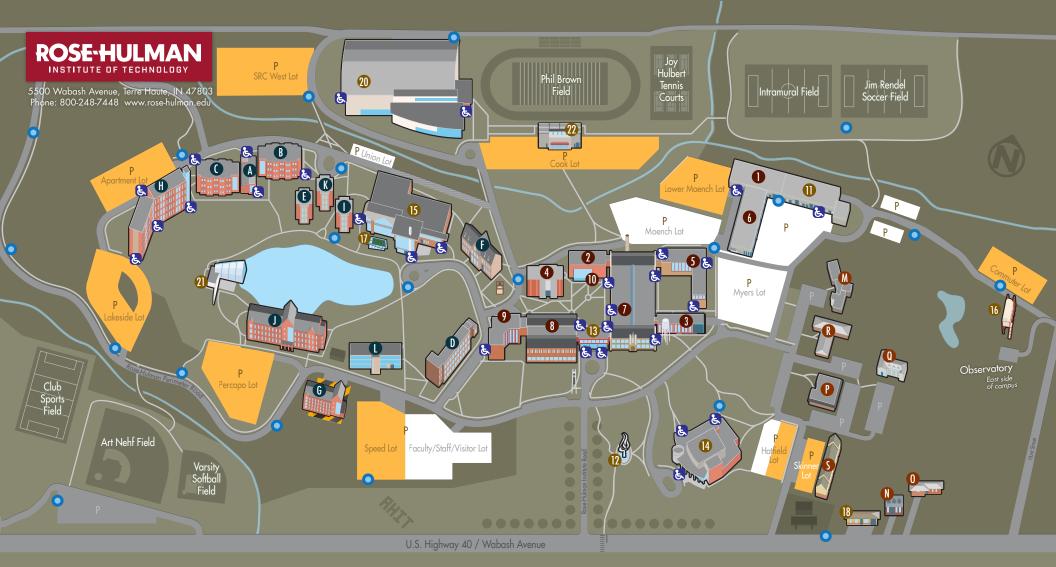

## Academic Buildinas

- Branam Innovation Center Competition Teams' Workspace
- 2 Crapo Hall · Classrooms, Computer Center
- 3 Fowler Academic Buildling Classrooms, Laboratories, Courtyard
- 4 John A. Logan Library · Learning Center, Ask Rose Homework Help, Center for Global Engagement
- 5 John T. Myers Hall Classrooms, MiNDS Laboratory, Student Research
- Workspace, Laboratories
- Moench Hall Classrooms, Laboratories, Moench Cafe
- 8 Olin Hall High Bay Laboratory, Classrooms
- 9 Olin Advanced Learning Center Classrooms, Laboratories
- 10 William A Cook Laboratory for Bioscience Research · Greenhouse

## Administrative/Other Buildings

- 11 Facilities Operations Facilities, Administrative Services, Loading Dock
- 12 Flame of the Millennium Sculpture and Plaza

## Administrative/Other Buildings - cont'd

- 13 Hadley Hall Information Desk, Admissions Welcome Center, Financial Aid, Registrar, Academic Affairs, President's Office
- Alumni Relations, Institutional Advancement
- 15 Mussallem Union Student Affairs, Health Services, Career Services, Dining Services, Bookstore, Center for Diversity and Inclusion, Union and Student Activities Office, Student Counseling Center
- 16 Oakley Observatory
- 18 Public Safety Office
- 19 Rose-Hulman Ventures Located 3 miles south of main campus
- 20 Sports and Recreation Center Hulbert Arena, Fieldhouse, Swimming Pool, Rock Climbing Wall, Fitness Center
- 21 White Chapel
- 22 William A. Cook Stadium

## Residence Halls

- A Apartments Commons
- **B** Apartments East
- C Apartments West
- D Baur-Sames-Bogart (BSB)
- E Blumberg Hall
- F Deming Hall
- G First-Year Hall coming
- H Lakeside Hall
- Mees Hall J Percopo Hall
- K Scharpenberg Hall
- L Speed Hall
- & ADA Accessible
- Communication Links
- 💋 Construction Zone No Parking

- Greek Organizations/Other Housing M Alpha Tau Omega Fraternity Q Sigma Nu Fraternity
- **R** Triangle Fraternity 0 Graduate Assistant Housing S Skinner Hall (AOII, Chi Omega, Tri-Delta Sororities)

P Lambda Chi Alpha Fraternity

Student

Faculty/Staff